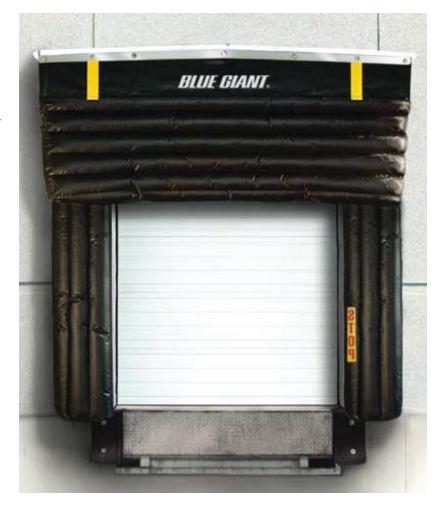

## BLUE GIANT.

Designed for 10' x 10' (3048mm x 3048mm) door openings, the BG550 series air frame inflatable truck shelter is a rugged and practical design that can be completely retracted when not in use, safeguarding against external damage and improving cost of ownership.

Generally designed to suit 10' wide x 10' (3048mm x 3048mm) high openings.

The BG550 series service a large variety of trailer heights. This unit allows full access to the rear of the trailer when loading and unloading.

An internal oil tempered spring on the header air bag and counter weight retraction design on the vertical bags allows the top and side air bags to fully retract when not in use. This design prevents damage from incoming trailers since the unit is inflated after the trailer has docked and deflated before trailer departs.