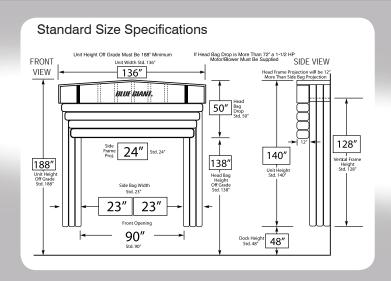

Generally designed to suit 10' wide x 10' (3048mm x 3048mm) high openings.

The BG550 series service a large variety of trailer heights. This unit allows full access to the rear of the trailer when loading and unloading.