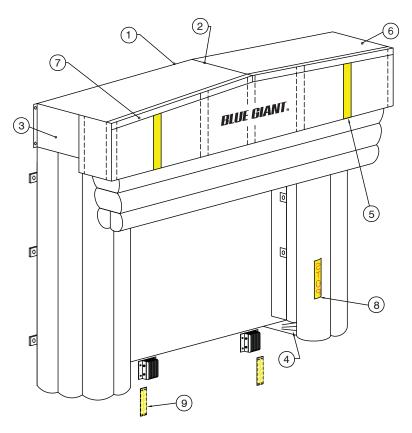

Blue Giant offers a wide variety of custom inflatables to satisfy your dock requirements.

- Pressure treated framing resists rot (optional galvanized frame available)
- 2. Raked head frame diverts water to sides
- 3. Galvanized side supports support head frame
- 4. Replaceable draft flap seals bottom gap between truck and building wall
- Yellow guide stripe ensures accurate placement of trucks
- 6. Translucent polyethylene sheeting with UV inhibitors allows light into loading dock area
- 7. Galvanized trim angle will not rust
- "Stop" logo on side air bag to prevent trailer from entering dock area if bag is accidentally left inflated
- 9. Optional "reflective guides" ensure accurate truck placement to help maximize efficiency of unit